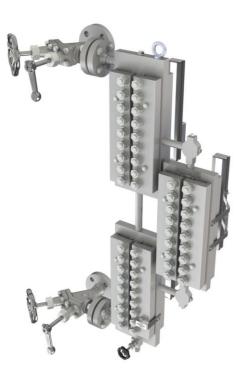

# Multiple offset sight length

|   | Size Visible lengths |           | Process connection length (Dim. A) |         | Dimension |                    | Item number 1) |
|---|----------------------|-----------|------------------------------------|---------|-----------|--------------------|----------------|
|   | 0.20                 | (Dim. E-) | Min.                               | Max.    | TG200     | H/J <sub>max</sub> | TG200          |
| 1 | 7/nv                 | 260       | 310                                |         |           |                    |                |
| 2 | 8/nv                 | 290       | 340                                | iest    |           | iest               | iest           |
| 3 | 9/nv                 | 320       | 370                                | request | 25        | request            | request        |
| 4 | 10/nv                | 340       | 390                                | Б       |           | o                  | ő              |
| 5 | 11/nv                | 380       | 430                                |         |           |                    |                |