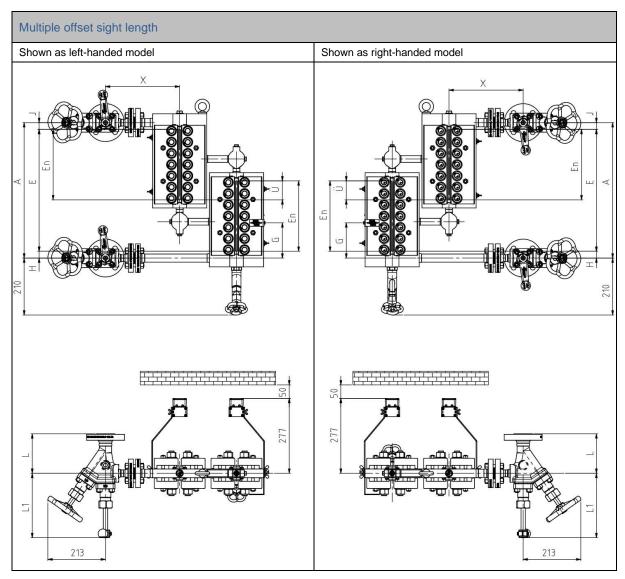

# Multiple offset sight length

|   | Size Visible lengths |           | Process connection length (Dim. A) |         | Dimension |                    | Item number 1) |
|---|----------------------|-----------|------------------------------------|---------|-----------|--------------------|----------------|
|   | 0.20                 | (Dim. E-) | Min.                               | Max.    | TG200     | H/J <sub>max</sub> | TG200          |
| 1 | 7/nv                 | 260       | 310                                |         |           |                    |                |
| 2 | 8/nv                 | 290       | 340                                | iest    |           | iest               | iest           |
| 3 | 9/nv                 | 320       | 370                                | request | 25        | request            | request        |
| 4 | 10/nv                | 340       | 390                                | Б       |           | o                  | ő              |
| 5 | 11/nv                | 380       | 430                                |         |           |                    |                |

<sup>\*</sup> Other dimension on request

<sup>1)</sup> Item number without Illumination Device, shut off- and drain valves

| Allowable pressure<br>PS [bar] | Valve | Flange | L [mm] | Welding end/<br>Socket welding | L [mm]  | X [mm] | L1 [mm] |
|--------------------------------|-------|--------|--------|--------------------------------|---------|--------|---------|
| 100                            | A220  | DN25   | 155    | DN25                           | 150/160 | 300    | 240     |
| 200                            | A240  | DN25   | 170    | DN25                           | 150/160 | 300    | 240     |

#### Note

For level indicators weighing 30 kilograms or more, the customer must provide for a sufficient support (e.g. by means of spring hangers or similar).