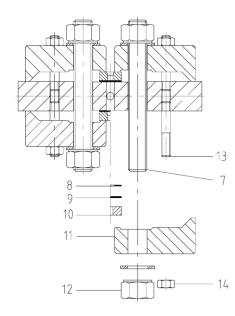

# Equipment

Illustrated Reflex Level Gauges are equipped with Shut-Off Valve type CS, Drain Valve AV250 / AV520 and LED illumination device.

Drain Valve AV250 Article No.: see Data Sheet

Drain Valve AV520 Article No.: see Data Sheet

# Spare parts

Spare part packages for version with one sight glass opening! Spare parts for multiple offset version on request!

| Description                 | Size                                                                                                                                                                                                                                                                                                                                        | Article-No.                                                                                                                                                                                                                                                                                                                                                                                                                                                                                                                                                                | Quantit<br>y                                                                                                                                                                                                                                                                                                                                                                                                                                                                                                                                                                                                                                                                                                                                                                                                                                                                                                     |  |  |  |  |
|-----------------------------|---------------------------------------------------------------------------------------------------------------------------------------------------------------------------------------------------------------------------------------------------------------------------------------------------------------------------------------------|----------------------------------------------------------------------------------------------------------------------------------------------------------------------------------------------------------------------------------------------------------------------------------------------------------------------------------------------------------------------------------------------------------------------------------------------------------------------------------------------------------------------------------------------------------------------------|------------------------------------------------------------------------------------------------------------------------------------------------------------------------------------------------------------------------------------------------------------------------------------------------------------------------------------------------------------------------------------------------------------------------------------------------------------------------------------------------------------------------------------------------------------------------------------------------------------------------------------------------------------------------------------------------------------------------------------------------------------------------------------------------------------------------------------------------------------------------------------------------------------------|--|--|--|--|
| Spare Part Set TG200 100bar |                                                                                                                                                                                                                                                                                                                                             |                                                                                                                                                                                                                                                                                                                                                                                                                                                                                                                                                                            |                                                                                                                                                                                                                                                                                                                                                                                                                                                                                                                                                                                                                                                                                                                                                                                                                                                                                                                  |  |  |  |  |
| Spare Part Set              | 5                                                                                                                                                                                                                                                                                                                                           | 15-13082                                                                                                                                                                                                                                                                                                                                                                                                                                                                                                                                                                   | 1                                                                                                                                                                                                                                                                                                                                                                                                                                                                                                                                                                                                                                                                                                                                                                                                                                                                                                                |  |  |  |  |
| Spare Part Set              | 6                                                                                                                                                                                                                                                                                                                                           | 15-13083                                                                                                                                                                                                                                                                                                                                                                                                                                                                                                                                                                   | 1                                                                                                                                                                                                                                                                                                                                                                                                                                                                                                                                                                                                                                                                                                                                                                                                                                                                                                                |  |  |  |  |
| Spare Part Set              | 7                                                                                                                                                                                                                                                                                                                                           | 15-13084                                                                                                                                                                                                                                                                                                                                                                                                                                                                                                                                                                   | 1                                                                                                                                                                                                                                                                                                                                                                                                                                                                                                                                                                                                                                                                                                                                                                                                                                                                                                                |  |  |  |  |
| Spare Part Set              | 8                                                                                                                                                                                                                                                                                                                                           | 15-13085                                                                                                                                                                                                                                                                                                                                                                                                                                                                                                                                                                   | 1                                                                                                                                                                                                                                                                                                                                                                                                                                                                                                                                                                                                                                                                                                                                                                                                                                                                                                                |  |  |  |  |
| Spare Part Set              | 9                                                                                                                                                                                                                                                                                                                                           | 15-13086                                                                                                                                                                                                                                                                                                                                                                                                                                                                                                                                                                   | 1                                                                                                                                                                                                                                                                                                                                                                                                                                                                                                                                                                                                                                                                                                                                                                                                                                                                                                                |  |  |  |  |
| Spare Part Set              | 10                                                                                                                                                                                                                                                                                                                                          | 15-13087                                                                                                                                                                                                                                                                                                                                                                                                                                                                                                                                                                   | 1                                                                                                                                                                                                                                                                                                                                                                                                                                                                                                                                                                                                                                                                                                                                                                                                                                                                                                                |  |  |  |  |
| Spare Part Set              | 11                                                                                                                                                                                                                                                                                                                                          | 15-13088                                                                                                                                                                                                                                                                                                                                                                                                                                                                                                                                                                   | 1                                                                                                                                                                                                                                                                                                                                                                                                                                                                                                                                                                                                                                                                                                                                                                                                                                                                                                                |  |  |  |  |
| Spare Part Set T            | G200 200                                                                                                                                                                                                                                                                                                                                    | bar                                                                                                                                                                                                                                                                                                                                                                                                                                                                                                                                                                        |                                                                                                                                                                                                                                                                                                                                                                                                                                                                                                                                                                                                                                                                                                                                                                                                                                                                                                                  |  |  |  |  |
| Spare Part Set              | 5                                                                                                                                                                                                                                                                                                                                           | 15-13096                                                                                                                                                                                                                                                                                                                                                                                                                                                                                                                                                                   | 1                                                                                                                                                                                                                                                                                                                                                                                                                                                                                                                                                                                                                                                                                                                                                                                                                                                                                                                |  |  |  |  |
| Spare Part Set              | 6                                                                                                                                                                                                                                                                                                                                           | 15-13097                                                                                                                                                                                                                                                                                                                                                                                                                                                                                                                                                                   | 1                                                                                                                                                                                                                                                                                                                                                                                                                                                                                                                                                                                                                                                                                                                                                                                                                                                                                                                |  |  |  |  |
| Spare Part Set              | 7                                                                                                                                                                                                                                                                                                                                           | 15-13098                                                                                                                                                                                                                                                                                                                                                                                                                                                                                                                                                                   | 1                                                                                                                                                                                                                                                                                                                                                                                                                                                                                                                                                                                                                                                                                                                                                                                                                                                                                                                |  |  |  |  |
| Spare Part Set              | 8                                                                                                                                                                                                                                                                                                                                           | 15-13099                                                                                                                                                                                                                                                                                                                                                                                                                                                                                                                                                                   | 1                                                                                                                                                                                                                                                                                                                                                                                                                                                                                                                                                                                                                                                                                                                                                                                                                                                                                                                |  |  |  |  |
| Spare Part Set              | 9                                                                                                                                                                                                                                                                                                                                           | 15-13100                                                                                                                                                                                                                                                                                                                                                                                                                                                                                                                                                                   | 1                                                                                                                                                                                                                                                                                                                                                                                                                                                                                                                                                                                                                                                                                                                                                                                                                                                                                                                |  |  |  |  |
| Spare Part Set              | 10                                                                                                                                                                                                                                                                                                                                          | 15-13101                                                                                                                                                                                                                                                                                                                                                                                                                                                                                                                                                                   | 1                                                                                                                                                                                                                                                                                                                                                                                                                                                                                                                                                                                                                                                                                                                                                                                                                                                                                                                |  |  |  |  |
| Spare Part Set              | 11                                                                                                                                                                                                                                                                                                                                          | 15-13102                                                                                                                                                                                                                                                                                                                                                                                                                                                                                                                                                                   | 1                                                                                                                                                                                                                                                                                                                                                                                                                                                                                                                                                                                                                                                                                                                                                                                                                                                                                                                |  |  |  |  |
|                             | Spare Part Set T Spare Part Set | Spare Part Set TG200 100           Spare Part Set         5           Spare Part Set         6           Spare Part Set         7           Spare Part Set         8           Spare Part Set         9           Spare Part Set         10           Spare Part Set         11           Spare Part Set         5           Spare Part Set         6           Spare Part Set         7           Spare Part Set         8           Spare Part Set         9           Spare Part Set         10           Spare Part Set         10           Spare Part Set         11 | Spare Part Set         5         15-13082           Spare Part Set         6         15-13083           Spare Part Set         7         15-13084           Spare Part Set         8         15-13085           Spare Part Set         9         15-13086           Spare Part Set         10         15-13087           Spare Part Set         11         15-13088           Spare Part Set         11         15-13088           Spare Part Set         5         15-13096           Spare Part Set         6         15-13097           Spare Part Set         7         15-13098           Spare Part Set         8         15-13099           Spare Part Set         9         15-13100           Spare Part Set         10         15-13101           Spare Part Set         10         15-13101           Spare Part Set         10         15-13101           Spare Part Set         11         15-13102 |  |  |  |  |

Spare parts package consisting of 2x gasket, 2x mica package, and 2x pressure plate, as well as suitable number of cover screws and hexagon nuts according to size.