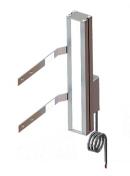

# Transparent level gauge

Type: TG200

One sight opening, lateral connection, LED-Secure Slim

#### Application and function

The transparent level gauge is a direct water level gauge with illumination which can be used for steam generators.

In the sight opening, the water level is visible at the interface between water level and steam. With its brilliant and long-life LED backlighting, the fill level is clearly visible at all times.

# Equipment

Illustrated Reflex Level Gauges are equipped with Shut-Off Valve type CS, Drain Valve AV250 / AV520 and LED illumination device.

Drain Valve AV250 Article No.: see Data Sheet

Drain Valve AV520 Article No.: see Data Sheet

LEDSecure Slim
Article No.: see Data Sheet