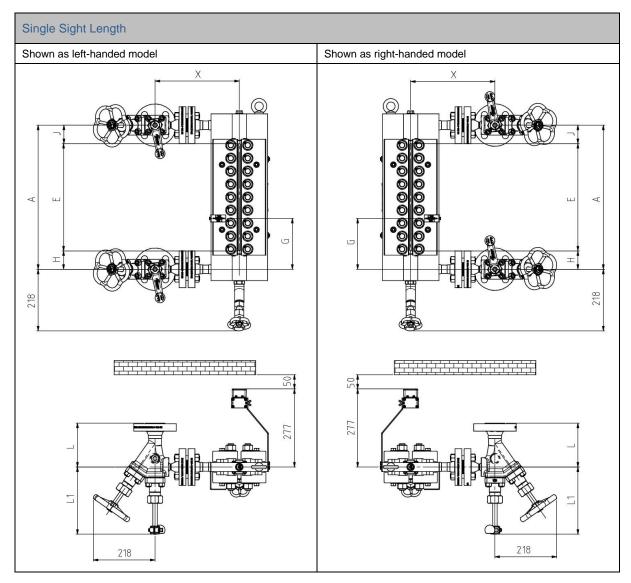

# Single sight length

| Size |         | Visible lengths | Process connec | Dimension |                    | Item number 1)     |         |
|------|---------|-----------------|----------------|-----------|--------------------|--------------------|---------|
|      | (Dim. E |                 | (Dim. E-) Min. |           | H/J <sub>min</sub> | H/J <sub>max</sub> | TG200   |
| 1    | 5       | 200             | 250            |           |                    |                    |         |
| 2    | 6       | 230             | 280            |           |                    |                    |         |
| 3    | 7       | 260             | 310            | lest      |                    | lest               | lest    |
| 4    | 8       | 290             | 340            | request   | 25                 | request            | request |
| 5    | 9       | 320             | 370            | ő         |                    | ő                  | ő       |
| 6    | 10      | 340             | 390            |           |                    |                    |         |
| 7    | 11      | 380             | 430            |           |                    |                    |         |

<sup>\*</sup> Other dimension on request

1) Item number without Illumination Device, shut off- and drain valves

| Allowable pressure PS [bar] | Valve | Flange | L [mm] | Welding end/<br>Socket welding | L [mm]  | X [mm] | L1 [mm] |
|-----------------------------|-------|--------|--------|--------------------------------|---------|--------|---------|
| 100                         | A220  | DN25   | 155    | DN25                           | 150/160 | 300    | 240     |
| 200                         | A240  | DN25   | 170    | DN25                           | 150/160 | 300    | 240     |