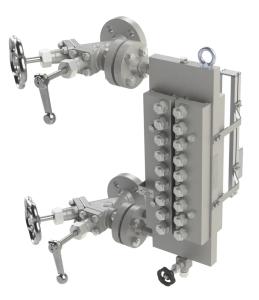

# Transparent level gauge

Type: TG200

One sight opening, lateral connection, LED-Secure Slim

#### Technical basic equipment

- Body material carbon steel
- As left sided (mapped) or right sided model
- Sight lengths see table
- With drain valve and ventilation plug
- LEDSecure Slim illumination with IP66 protection class
- Shutoff valve type A220-100 bar / A240-200 bar
- Drain valve type AV250